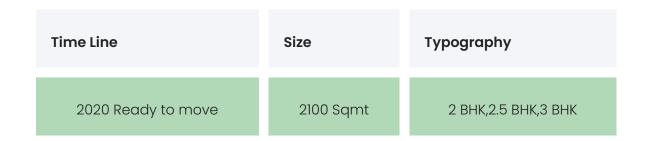

## **BUILDING LAYOUT**

| Tower Name of Lifts Floors | Flats  per Configurations  Floor | Dwelling<br>Units |
|----------------------------|----------------------------------|-------------------|
|----------------------------|----------------------------------|-------------------|

| Mohan<br>Palms | 2            | 14        | 3 | 2 BH | HK,2.5 BHK,3<br>BHK | 42 | 2 |
|----------------|--------------|-----------|---|------|---------------------|----|---|
|                | First Habita | ble Floor |   |      | 2nd                 |    |   |

## FLAT INTERIORS

| Configuration              | RERA Carpet Re | ange |
|----------------------------|----------------|------|
| 2 BHK                      | 422.7 sqft     |      |
| 2.5 BHK                    | 464 sqft       |      |
| 3 ВНК                      | 737 sqft       |      |
| Floor To Ceiling Height NA |                |      |